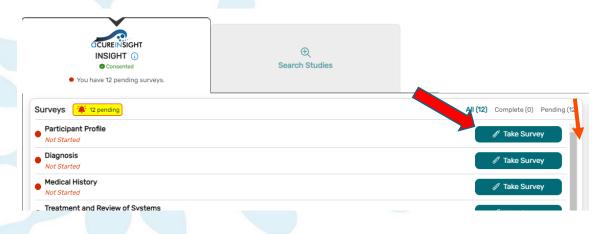

|  |

• Step 3: Click the boxes to select opt-ins and then click Save and Review.

## Opt-Ins for INSIGHT

#### Select Opt-Ins for this study

- Interest in hearing about other studies from A Cure In Sight
- Interest in hearing about clinical trials you may be eligible for
- Interest in donating specimens or DNA (biobanking) for future research



• You will now have access to take surveys.



## **View Responses and Reports**

• Once you have submitted a survey, you are able to view your responses to that survey as well as the graphs for any questions that are programmed to show graphs. Click "View Responses" to see your completed survey. Click "Reports" to see any available graphs.