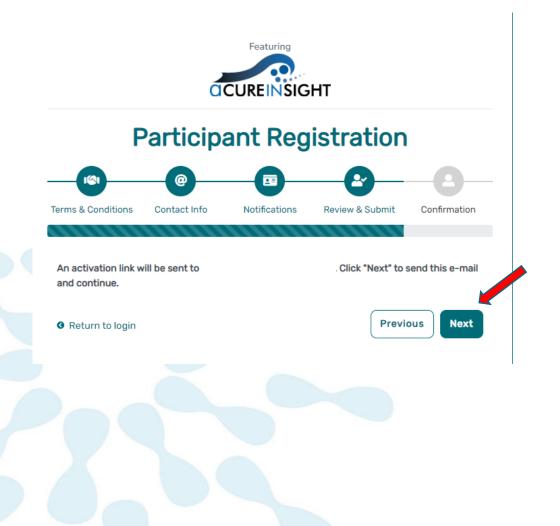

• Step 5: Select "Next" so that an activation link is sent to your e-mail to complete registration.

• Step 6: Click the link you are sent via e-mail. Please check your Spam folder if you do not see the e-mail. You will be taken to the following screen in a new tab within your browser. Set your password and click "Submit".