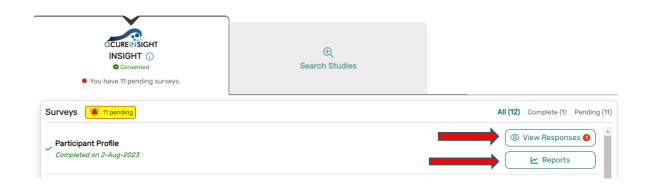

## **View Responses and Reports**

• Once you have submitted a survey, you are able to view your responses to that survey as well as the graphs for any questions that are programmed to show graphs. Click "View Responses" to see your completed survey. Click "Reports" to see any available graphs.